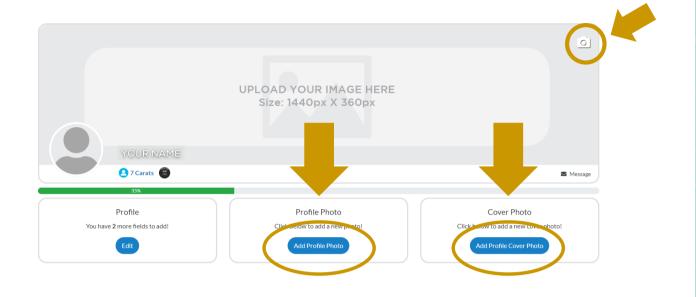

|                                       |                                                | Ó                                     |
|---------------------------------------|------------------------------------------------|---------------------------------------|
|                                       |                                                |                                       |
|                                       | UPLOAD YOUR IMAGE HERE<br>Size: 1440px X 360px |                                       |
|                                       |                                                |                                       |
|                                       |                                                |                                       |
| hrats 🕞                               | _                                              | Message                               |
| Profile                               | Profile Photo                                  | Cover Photo                           |
| You have <b>2</b> more fields to add! | Click below to add a new photo!                | Click below to add a new cover photo! |
| Edit                                  | Add Profile Photo                              | Add Profile Cover Photo               |

**3.** Next, you can upload your personal **Profile Photo** and **Cover Photo** by clicking the buttons under each section, or by clicking the photo icon on the top right of your cover photo.

Congratulations! Attendees can now find you in their print & online Show Directory searches and Show Planner listings!