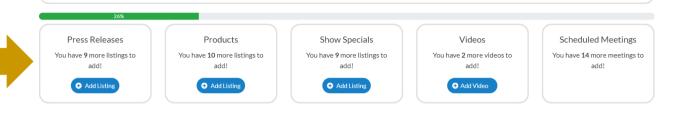

#### 4. Add Press Releases, Products, Show Specials, and Videos

Depending on your package level, you have the ability to add the following listings that will be displayed on your Company Profile, as well as various sections of the LVAJWS Show Planner, used by attendees when planning which exhibitors to see at the show:

**To Add Press Releases:** Click **Add Listing** and fill in the **Title** of the press release, use the **Description** box to add the body of the press release, add a link to the **Learn More** box, and click **Save** once complete. - On the next page, click **Add Photo** to add a photo to the listing.

**To Add Products (Formerly called "Product Spotlight"):** Click **Add Listing** and fill in the **Title** and **Description** of the product you want to highlight, add a link to the **Buy Now** box, and click **Save** once complete. - On the next page, click **Add Photo** to add a photo of the product.

**To Add Show Specials:** Click **Add Listing** and fill in the **Title** of the show special you are promoting, use the **Description** box to add the details of the deal or offer, add a link to the **Learn More** box, and click **Save** once complete.

- On the next page, click Add Photo to add a photo to the listing.

**To Add Videos:** Click **Add Video** and fill in the **Title** and **Description** of the video you want to post, add the video link to the **Add Video** box, and click **Save** once complete.