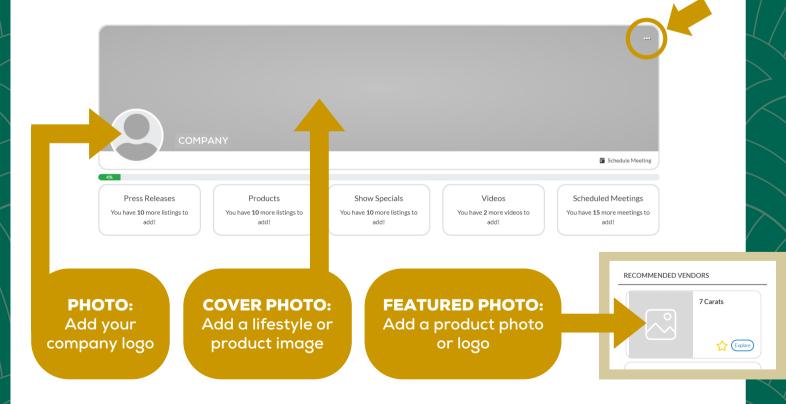

#### 1. Add your company photos:

 Click on the 3 dots on the top right of the cover photo and click on Add Photo, Add Cover Photo and Add Featured Photo

**PRO TIP:** Images not aligning correctly after you upload? Try uploading again, and zooming out & centering the image on the preview screen before clicking **Save**.