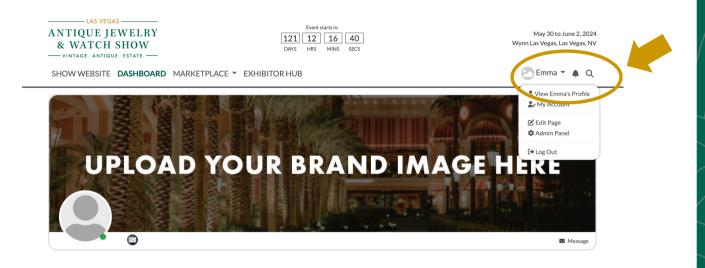

# 1. Click on your name in the top right corner of the screen, and then click on View Profile

2. From your personal profile page, click on the Edit button under Profile to add your "About Me" info including location and website and click Save when complete.